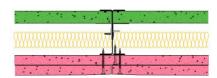

## SE70-K-62(25) - SPEEDLINE System Data Sheet - Version V1 (24-10-23)

SPEEDLINE 70mm 'l' Stud Shaft Encasement @600mm Ctrs, with 2x Knauf 15mm Fire Panel, Knauf 19mm Coreboard, 25mm APR